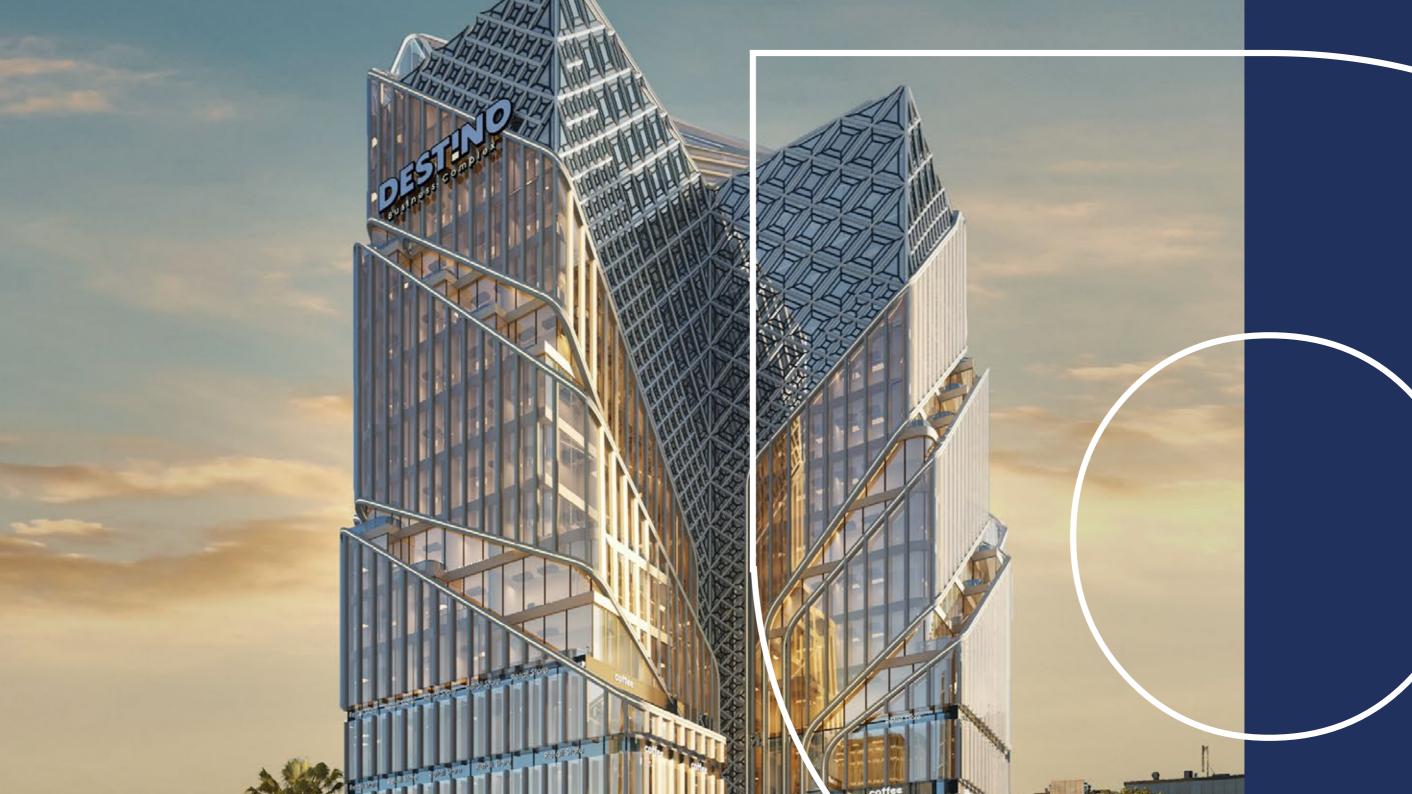

### **OUR STRATEGIC LOCATION**

Destino is located over 2820 square meters alongside the exquisite location of the first line of G+14 towers, the backside of the tower connected to the touristic towers with the in-between stunning plazas. The tower overlooks 70 m2 streets, the Green River, and Bin Zayed Axis.

Our first project in the Administrative Capital, which is located in the first row of the ground +14 towers, with a clear view of the Green River and Bin Zayed axis, and directly behind the touristic towers, which are separated from our site by wonderful commercial arenas.

#### Our mindset is building landmarks...not only projects!

Since we are committed to luxuriousness and modern-architecture, Destino designed with ultra-modern architectural design. That not only dazzles the visitors, but comforts them with the usage of the cutting-edge technologies and a mix of state-of-art facilities and amenities.