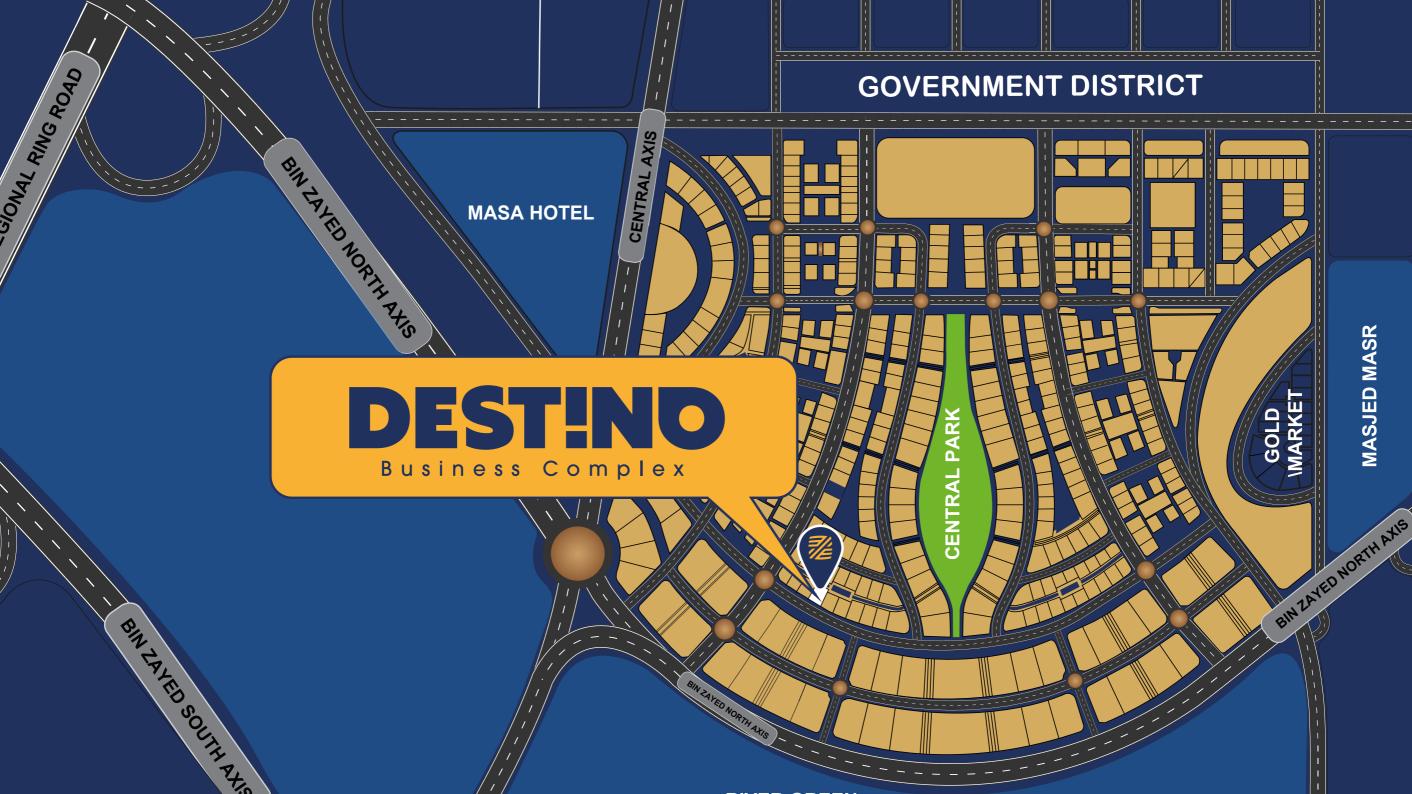

### **OUR STRATEGIC LOCATION**

Destino is located over 2820 square meters alongside the exquisite location of the first line of G+14 towers, the backside of the tower connected to the touristic towers with the in-between stunning plazas. The tower overlooks 70 m2 streets, the Green River, and Bin Zayed Axis.

Our luminous location is only a few minutes from the pharmaceutical companies and the only international company in the Downtown! Furthermore, nearby the western services complex and the renowned Masa Hotel.

- 3 Minutes from The International Hospital
- 3 Minutes from the Western Services complex
- 3 Minutes from Bin Zayed Axis

- 1 Minutes from touristic towers
- 3 Minutes from the Green River
- 3 Minutes from the Masa Hotel

Our first project in the Administrative Capital, which is located in the first row of the ground +14 towers, with a clear view of the Green River and Bin Zayed axis, and directly behind the touristic towers, which are separated from our site by wonderful commercial arenas.